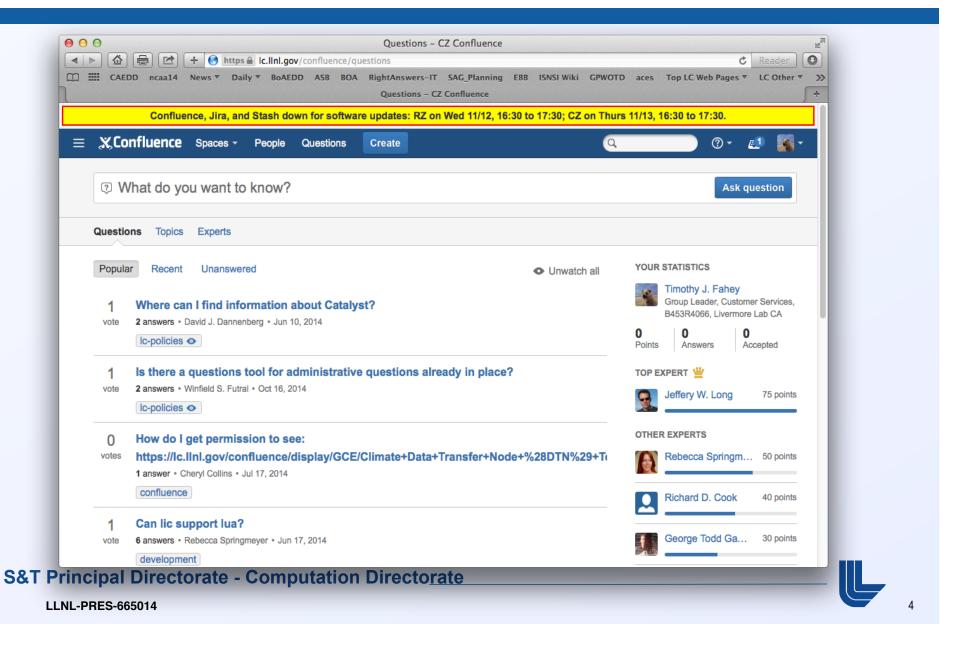

### **Other Topics**

- LC Daily Notifications What do you think?
- Pdebug and Login Node use
- Confluence Update
  - CZ/RZ/SCF Instances
  - Questions: https://lc.llnl.gov/confluence/questions