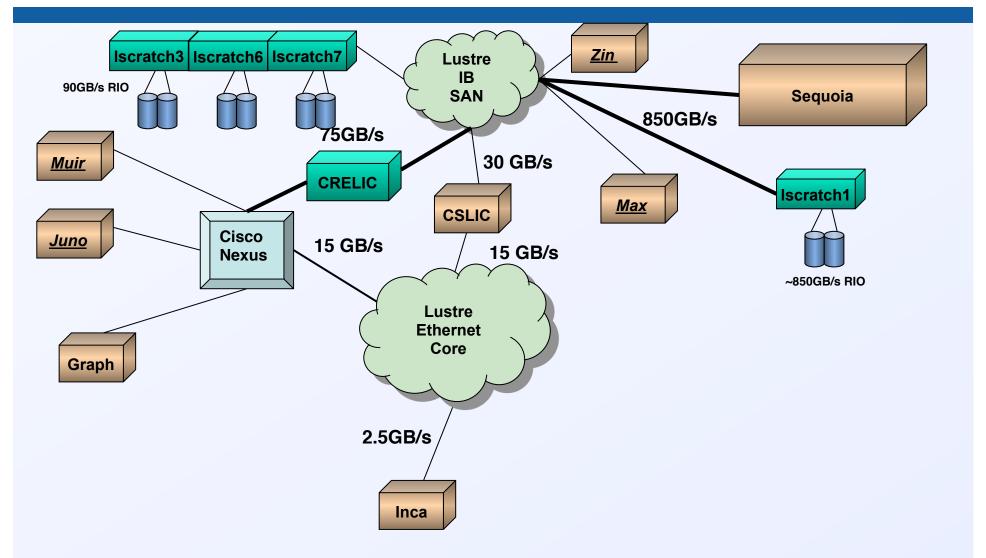

#### File System Locality – January 2014

**S&T Principal Directorate - Computation Directorate** 