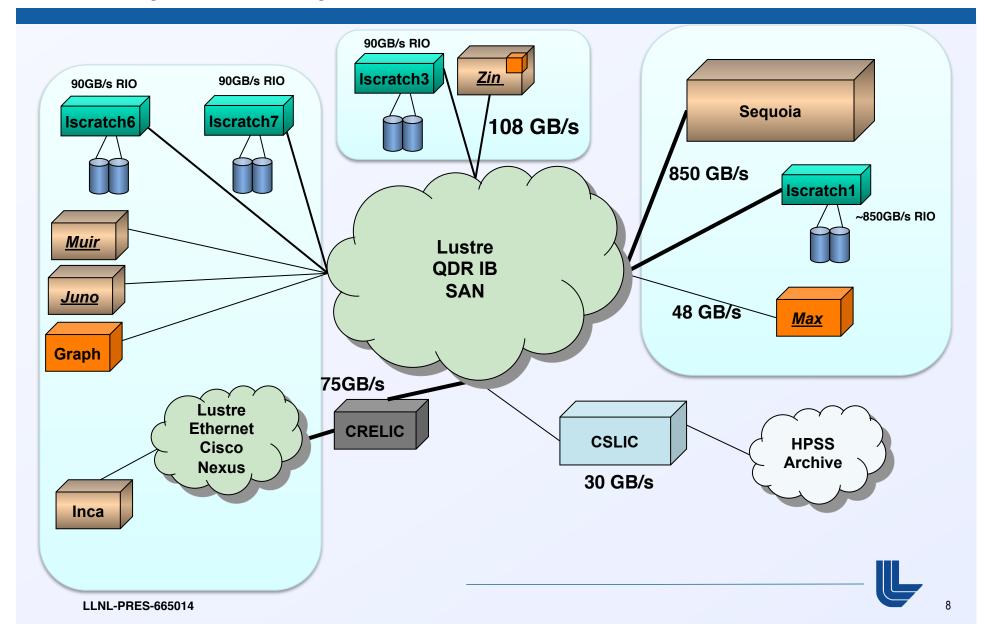

scratche           | 90GB/s    | 5.7PB    | 80  | 80   |
| Iscratchv           | 106GB/s   | 6.7PB    | 96  | 96   |





### **Parallel File System Summary (SCF)**

| SCF File<br>Systems | Bandwidth | Capacity | OSS | OSTs |
|---------------------|-----------|----------|-----|------|
| Iscratch1           | 850GB/s   | 53PB     | 768 | 768  |
| Iscratch3           | 90GB/s    | 5.7PB    | 80  | 80   |
| Iscratch6           | 90GB/s    | 5.7PB    | 80  | 80   |
| Iscratch7           | 90GB/s    | 5.7PB    | 80  | 80   |

# COMPUTATION Directorate

#### File System Locality – January 2014



**S&T Principal Directorate - Computation Directorate** 



# Computation Directorate

#### File System Locality – February 2014



# COMPUTATION Directorate

#### File System Locality – November 2014



#### **Questions?**





Marc Stearman stearman2@llnl.gov 925.423.9670