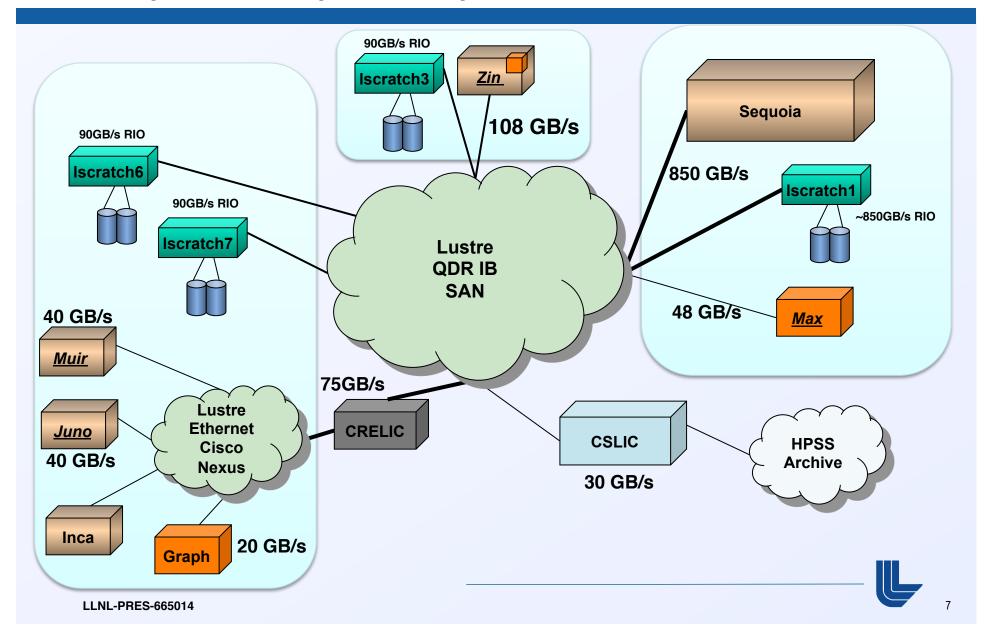

| 32   |
| Iscratchd           | 90GB/s    | 5.7PB    | 80  | 80   |
| Iscratche           | 90GB/s    | 5.7PB    | 80  | 80   |
| Iscratchv           | 106GB/s   | 6.7PB    | 96  | 96   |





### **Parallel File System Summary (SCF)**

| SCF File<br>Systems | Bandwidth | Capacity | OSS | OSTs |
|---------------------|-----------|----------|-----|------|
| Iscratch1           | 850GB/s   | 53PB     | 768 | 768  |
| Iscratch3           | 90GB/s    | 5.7PB    | 80  | 80   |
| Iscratch6           | 90GB/s    | 5.7PB    | 80  | 80   |
| Iscratch7           | 90GB/s    | 5.7PB    | 80  | 80   |

# COMPUTATION Directorate

#### File System Locality – January 2014



**S&T Principal Directorate - Computation Directorate** 



# Computation Directorate

#### File System Locality – February 2014



# COMPUTATION Directorate

#### File System Locality – November 2014



#### **Questions?**





Marc Stearman stearman2@llnl.gov 925.423.9670